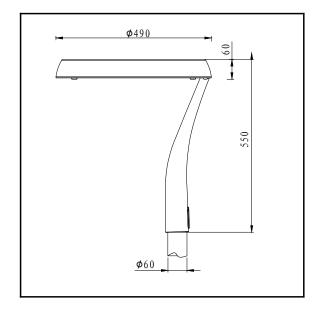

## **MATERIALS / FINISHES**

| Structure material: High purity aluminium | aiffuser material: Glass    |
|-------------------------------------------|-----------------------------|
| Structure finish: Silver                  | Diffuser finish:Transparent |