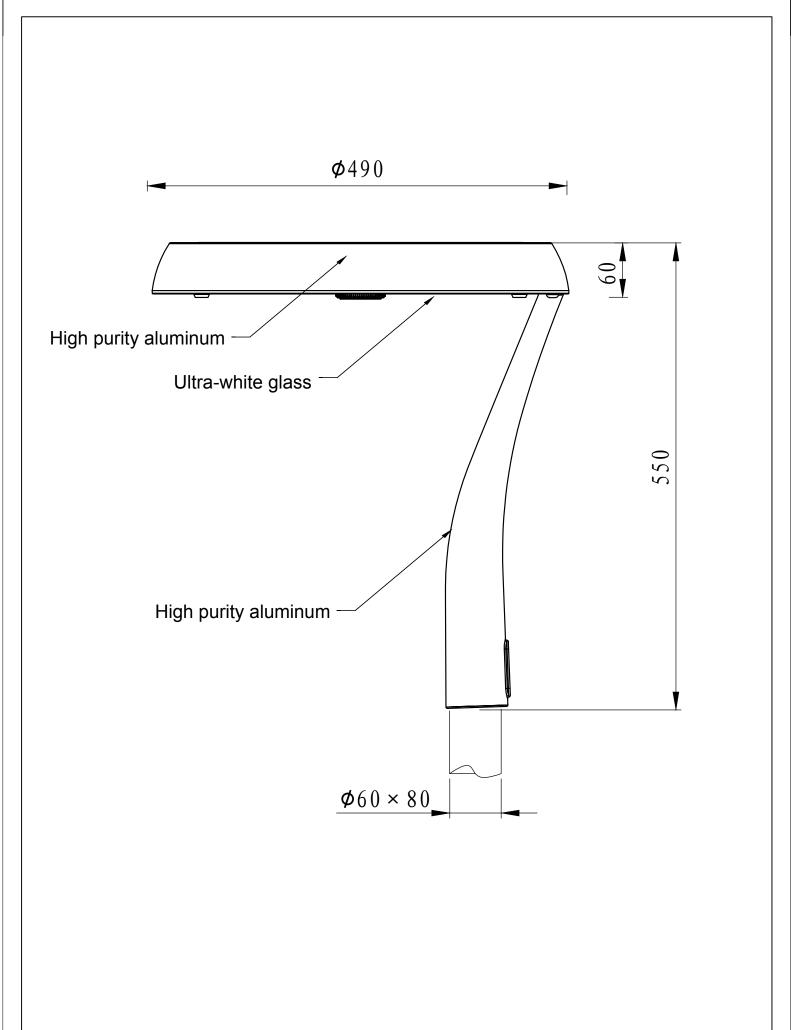

## **MATERIALS / FINISHES**

| Structure material: High purity aluminium | aiffuser material: Glass    |
|-------------------------------------------|-----------------------------|
| Structure finish: Silver                  | Diffuser finish:Transparent |